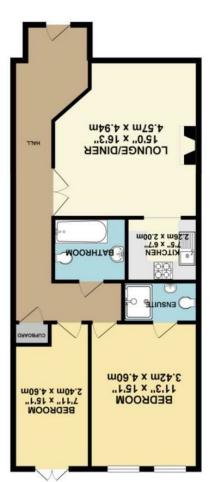

GROUND FLOOR 829.25 sq. ft. ( 77.04 sq. m. )

Ashtons

2(

or field of the property. The Property Misdescriptions Act (1991) we have prepared these sales particulars as a general guide to give a broad description of the property. They are not intended to constitute part of an offer of an offer or guide to give a broad description of the property. They are given as a guide only and should not be contracted and strong of the property. They are given as a general guide to give a broad description of the property Misdescription of the services, appliances and specific fittings have not been tested. All photographs, measurements, floor plans and sitting are given as a guide only and should not be checked and confirmed by your solicitor prior to exchange of contracts.

An entrance hall leads to a lovely open plan reception room with two large windows overlooking landscaped gardens and electric fire, the kitchen set off the living area is fitted with a range of modern units. To the rear, both bedrooms are good sizes with an en suite shower room to the master and house bathroom.