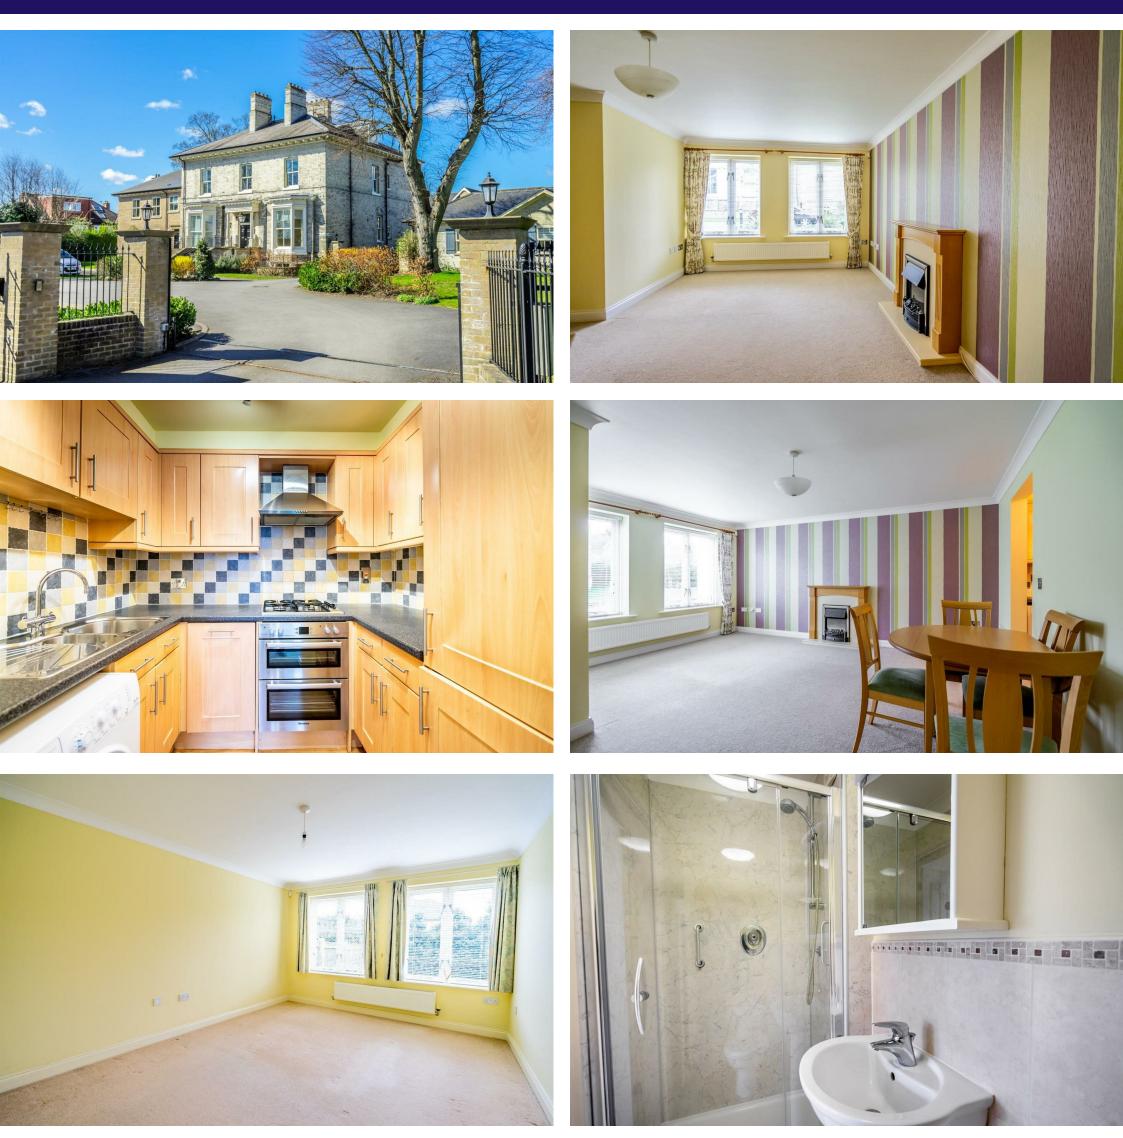

Set on the ground floor of this gated, select development, and accessed via it's own front door the property is sure to appeal to a range of buyers including those looking for a low maintenance, modern option and those who are looking for the convenience and space that a bungalow offers. The property has been a much loved and well maintained home and as such is ready to move in to but also offers scope for the next owners to add their own tastes due to to the current neutral décor.

An entrance hall leads to a lovely open plan reception room with two large windows overlooking landscaped gardens and electric fire, the kitchen set off the living area is fitted with a range of modern units. To the rear, both bedrooms are good sizes with an en suite shower room to the master and house bathroom.

Set in wonderfully maintained communal garden, the surroundings over a real sense of peace and exclusivity and the property benefits from allocated, secure parking.

Offered for sale with no forward chain, early viewing is essential.